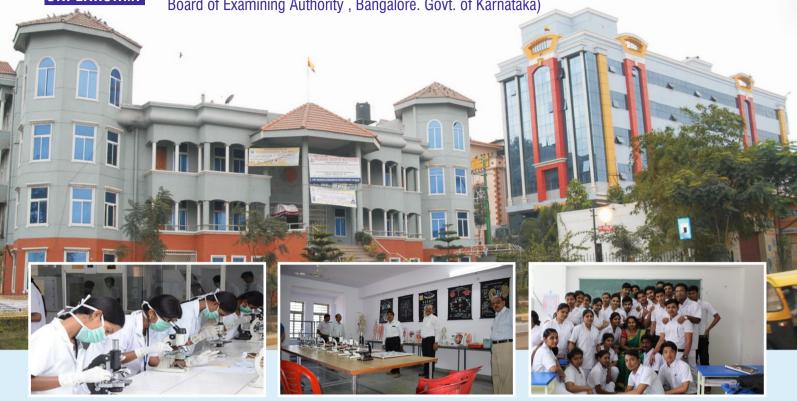

## SRI LAKSHMI COLLEGE OF PHARMACY

(Affiliated to Pharmacy Council of India, New Delhi Board of Examining Authority , Bangalore. Govt. of Karnataka)

**The Campus** The college building is a master piece of architectural design located in the heart of Bangalore at Magadi Main Road, Sunkadakatte, Housed in spacious campus away from the bustle of the city with a refreshing environment, beautiful scenery, serene locality and pleasant climate, provides congenial atmosphere for learning and training programme.

**The Library** College library is committed to the user friendly services and facilities. The staff and students have unlimited access to a wealth of information found in resources like Books, Magazines, journals etc. The library offers spacious seating arrangements.

**The Computer Lab** Our Computer lab have all the major application software in imparting quality education. Moreover, during lab hours, effective lab assistance will be provided to help to sort-out any problems encountered by students and trainees.